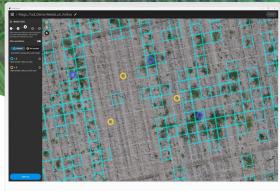

### In-field results

Create maps rapidly (no internet connection required) for faster decision making and action, without leaving the field.

## **Accurate maps**

Get maps of your fields and crops at any stage using satellite and/or drone imagery.

### **Powerful Tools**

From Images to insights, create crop health maps, field reports, spot spraying and prescription maps for you agricultural machinery