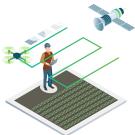

## Using drone and satellite mapping in agriculture

available for Windows & macOS