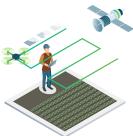

## Using drone and satellite mapping in agriculture

available for Windows & macOS